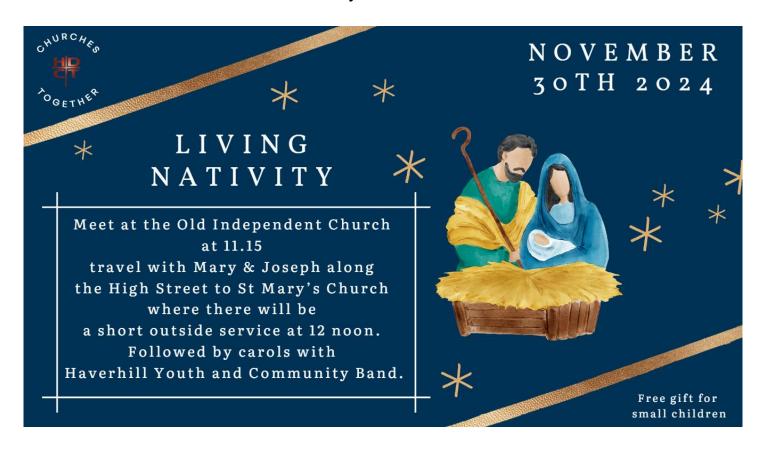

### <u>Living Nativity – Saturday 30th November</u>

The Living Nativity coincides with the town's Christmas events that day. The format is different to previous years, with a group of actors and live animals making their way through the High Street to engage people in the story of Jesus's birth, finishing with a Christmas message and carols with the Haverhill Youth and Community Band.