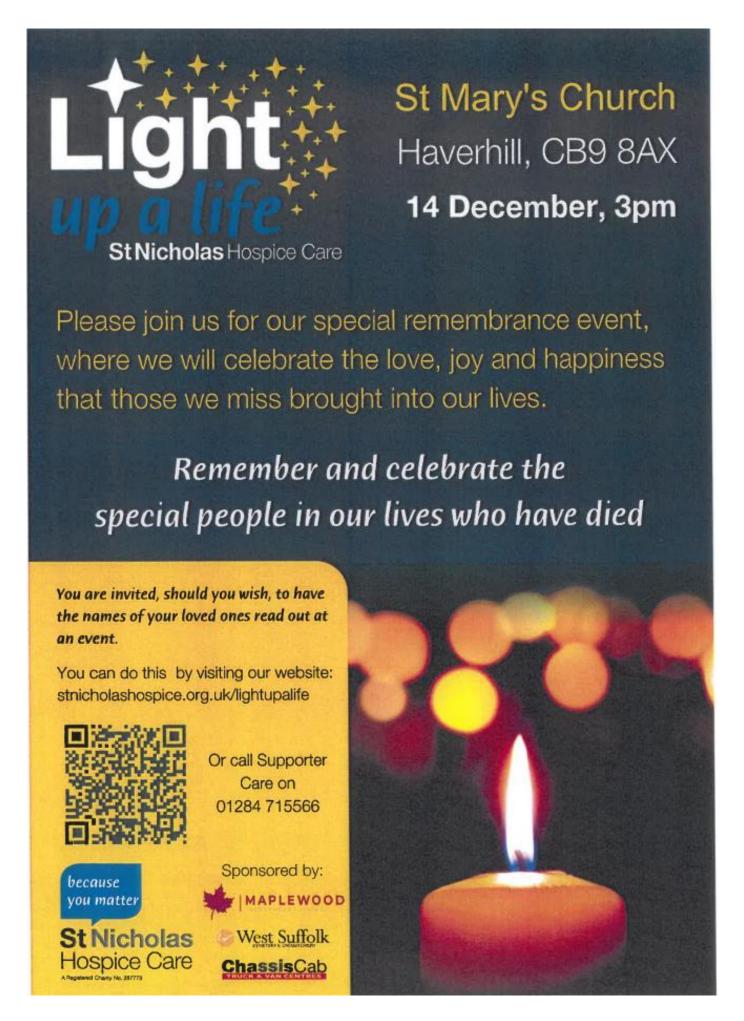

### • St Nicholas Hospice Light Up A Life Service

This will take place at St Mary's Church on 14<sup>th</sup> December, 3pm. Please see the attached poster for all details.