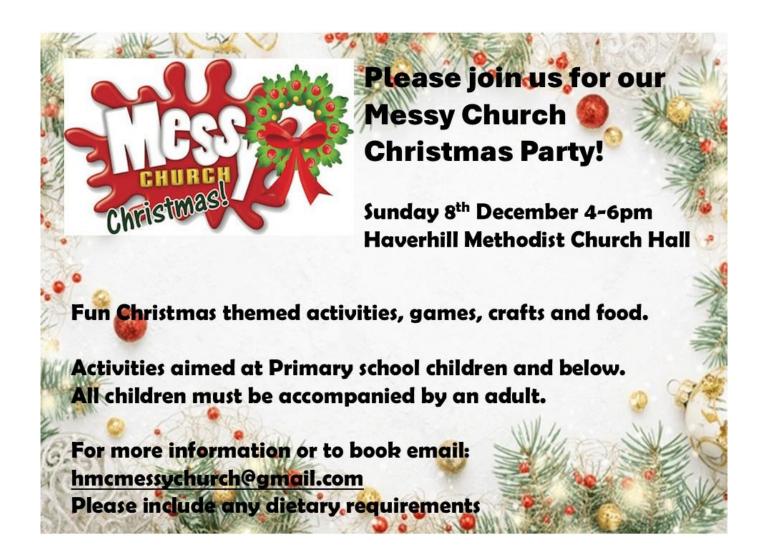

#### • Messy Church Christmas – Helpers needed!

We are hosting a Messy Church Christmas event, Sunday 8th December 4-6pm, and would love some more helpers please. There are many ways to help – with crafts or activities, preparing/serving food in the kitchen, on the welcome desk and so on. Please email Claire (<a href="mailto:claire@evans-mail.co.uk">claire@evans-mail.co.uk</a>) if you are able to help.